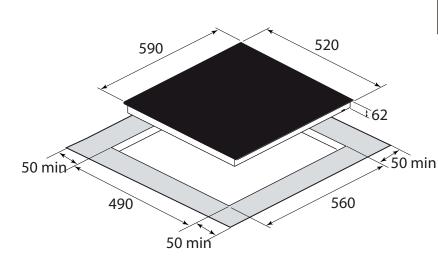

| COOKTOP SPECIFICATIONS |                       |
|------------------------|-----------------------|
| Power of zone - 1      | 1100W/2200W           |
| Power of zone - 2      | 1200W                 |
| Power of zone - 3      | 1800W                 |
| Power of zone - 4      | 1200W                 |
| Total power            | 6400W                 |
| Voltage frequency      | 240V 50Hz             |
| Cable length           | 1000 mm               |
| Packaging dimensions   | 645Wx105Hx570D        |
| Weight                 | G.W.9.0kg - N.W.8.2kg |
| Warranty               | 2 years               |