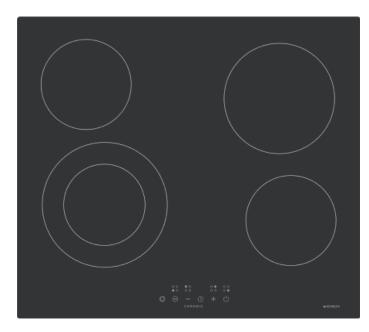

**EMCER64E** 60cm **Ceramic** cooktop Powerful 6400W ceramic cooktop with extend zone feature

### **EXTEND ZONE FEATURE**

Provides a larger heating area for when using a large diameter cooking vessel.

### **4 COOKING ZONES**

The flexibility of different sized cooking zones allows flexibility on the size of the cooking vessel.

# **TOUCH CONTROLS**

Select the cooking zone and the power level with precision through easy to use and clean touch controls. **CHILD LOCK FEATURE** 

Stops the accidental activation of the cooktop.

**ITALIAN MADE CERAMIC GLASS** High quality European glass for better durability and